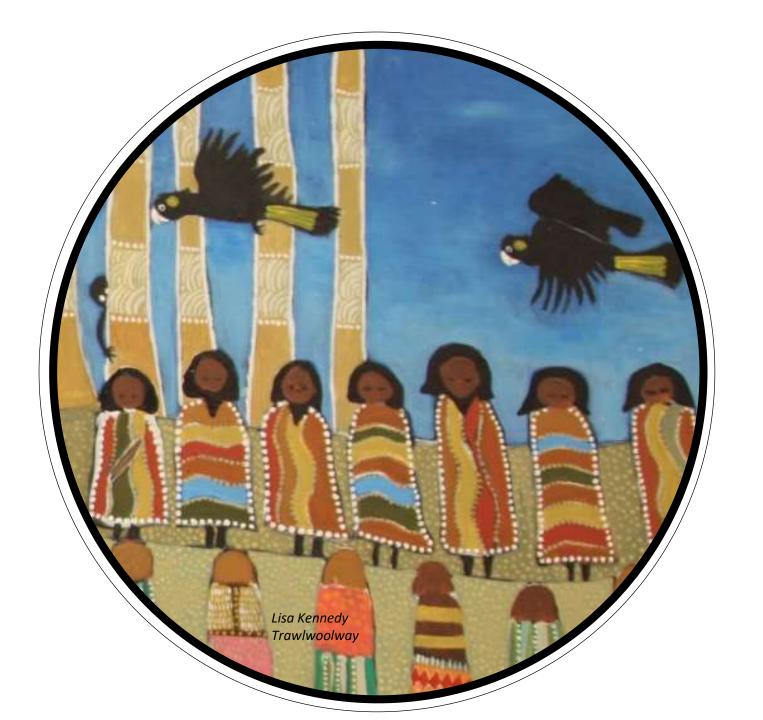

# Wurundjeri Acknowledgment Song

Music/Lyrics Laura Brearley Woiwurrung Translation Mandy Nicholson Key of G

1 Wurru Wurru Wurundjeri Bunjil is flying over

Strong Country

### **CHORUS**

Strong people Strong culture Wurundjeri Strong people Strong culture Strong Country

2 Balit Gulinj
Wurundjeri
Bunjil is flying over
Strong Country

Strong people Strong culture Wurundjeri Strong people Strong culture Strong Country