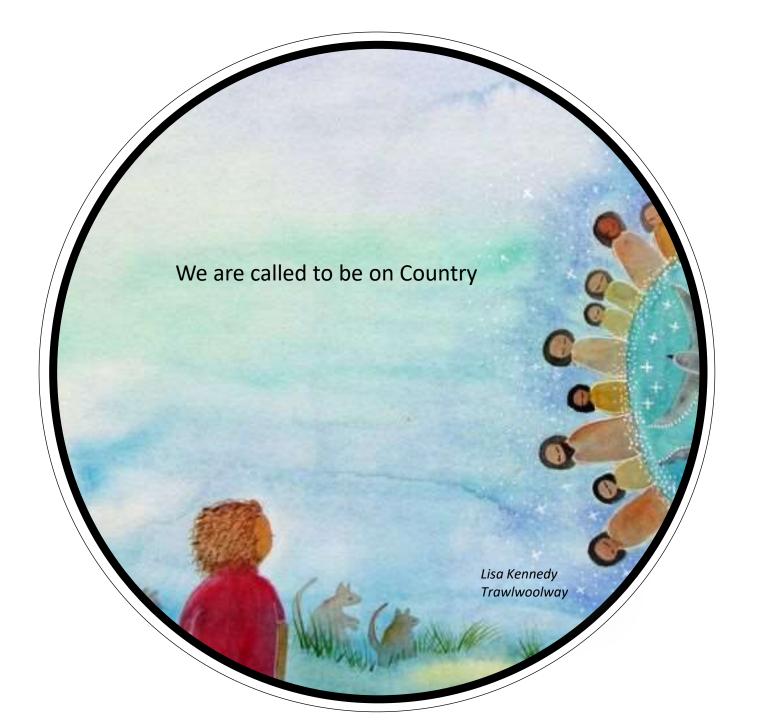

Examples of
Resource Cards for
Deep Listening Circles

Photographs Terry Melvin

Paintings Lisa Kennedy, Mick Harding

Photostory Dr Laura Brearley

We acknowledge the Elders past and present who have supported and encouraged our work from the beginning

We also acknowledge the Ancestors,

Guardians and Spirits of the Land on which we live

for their inspiration and protection

Lisa Kennedy Trawlwoolway