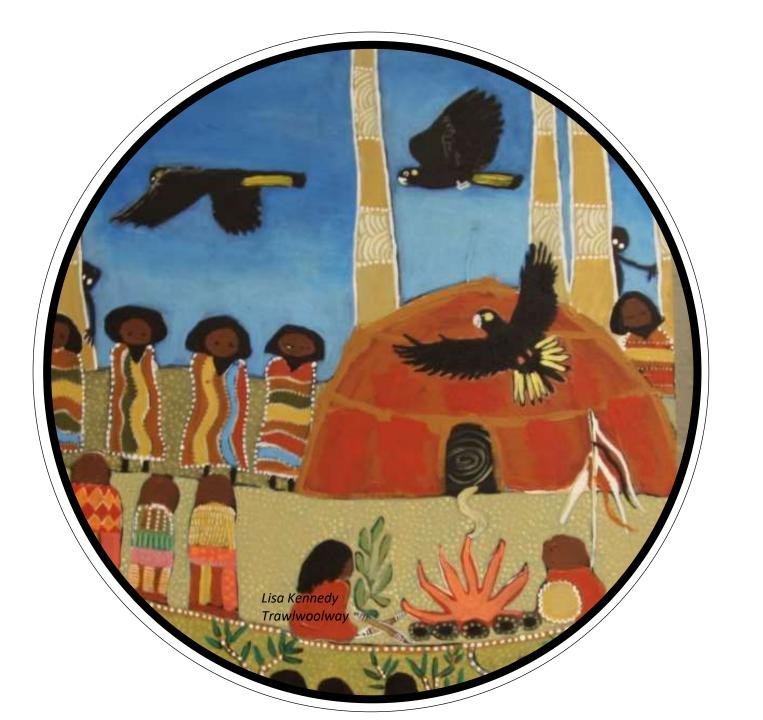

# Wurundjeri Acknowledgment Song

Music/Lyrics Laura Brearley Woiwurrung Translation Mandy Nicholson Key of G

1 Wurru Wurru Wurundjeri Bunjil is flying over

Strong Country

### **CHORUS**

Strong people Strong culture Wurundjeri Strong people Strong culture Strong Country

2 Balit Gulinj
Wurundjeri
Bunjil is flying over
Strong Country

Strong people Strong culture Wurundjeri Strong people Strong culture Strong Country