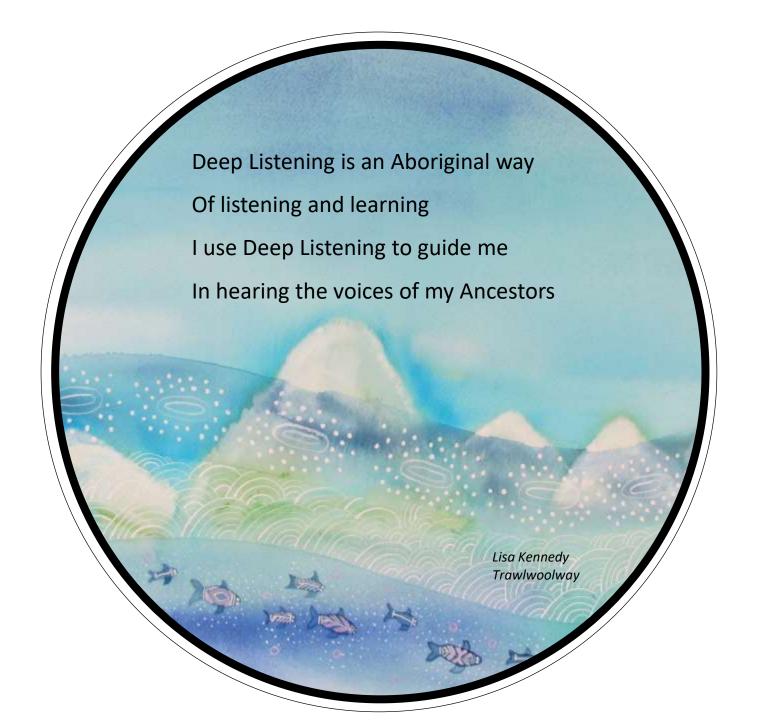

Examples of
Resource Cards for
Deep Listening Circles

Photographs Terry Melvin

Paintings Lisa Kennedy, Mick Harding

Photostory Dr Laura Brearley



We acknowledge the Elders past and present who have supported and encouraged our work from the beginning

We also acknowledge the Ancestors,

Guardians and Spirits of the Land on which we live

for their inspiration and protection

Lisa Kennedy Trawlwoolway







# Boon Wurrung Acknowledgment Song

Music / Lyrics Laura Brearley Boon Wurrung translation Aunty Fay Stewart-Muir

Image Terry Melvin

#### **ACKNOWLEDGEMENT**

We honour the land that we're meeting on This is the Country of the Boon Wurrung

#### **CHORUS**

Yinga-dha beek ballert marnak Murramaner ... Murramaner ... ngal ganbu Sing up Country ... sing it up strong We are all connected as one

1 From ocean to ocean And tree to tree Through the fire and the rain We're all connected to the Earth

#### **REPEAT CHORUS**

From country to country And coast to coast Through the stories and the songs We're all connected to the Earth

### REPEAT CHORUS

### REPEAT ACKNOWLEDGEMENT

#### **BOON WURRUNG TRANSLATION**

Yingha-dha Sing Beek Country Ballert Strong Murramaner ngal ganbu ΑII

conne