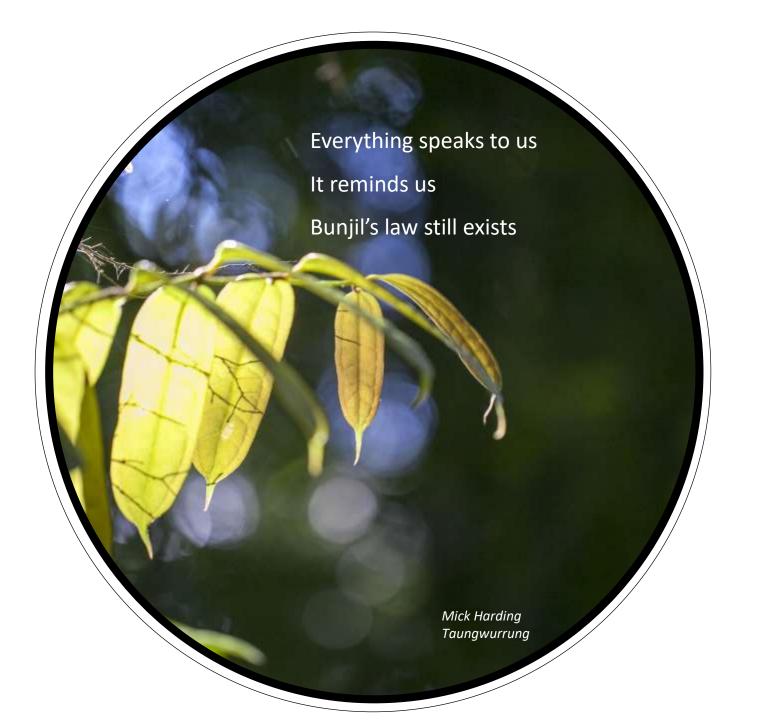

Examples of
Resource Cards for
Deep Listening Circles

Photographs Terry Melvin

Paintings Lisa Kennedy, Mick Harding

Photostory Dr Laura Brearley

We acknowledge the Elders past and present who have supported and encouraged our work from the beginning