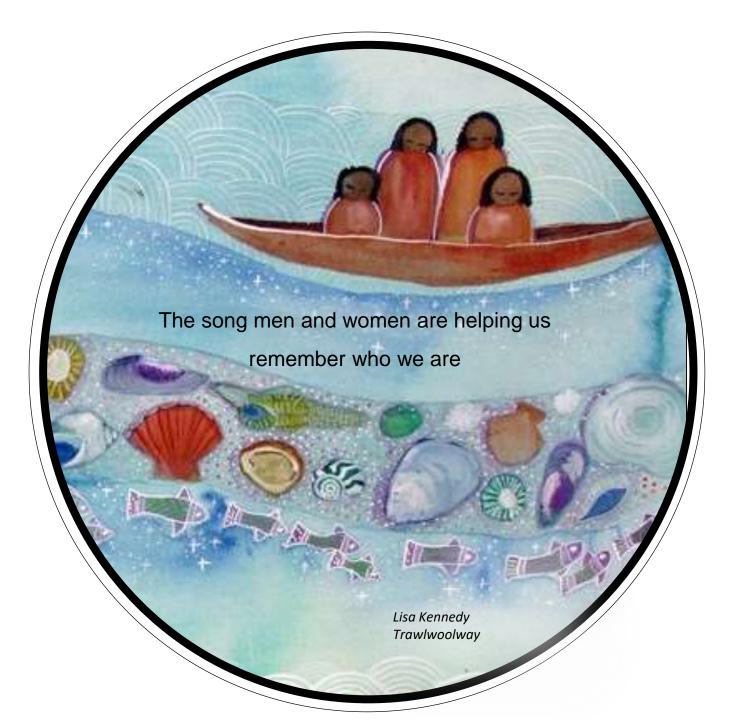

ugh the stories and the songs We're all connected to the Earth

### REPEAT CHORUS

### REPEAT ACKNOWLEDGEMENT

#### **BOON WURRUNG TRANSLATION**

Yingha-dha Sing Beek Country Ballert Strong Murramaner ngal ganbu ΑII

connected



# Wurundjeri Acknowledgment Song

Music/Lyrics Laura Brearley Woiwurrung Translation Mandy Nicholson Key of G

1 Wurru Wurru Wurundjeri Bunjil is flying over

Strong Country

### **CHORUS**

Strong people Strong culture Wurundjeri Strong people Strong culture Strong Country

2 Balit Gulinj
Wurundjeri
Bunjil is flying over
Strong Country



Strong people Strong culture Wurundjeri Strong people Strong culture Strong Country



#### **WOIWURRUNG TRANSLATION**

Wurru Wurru Sky

Bunjil Eagle Creator Spirit

Balit Strong Gulinj People