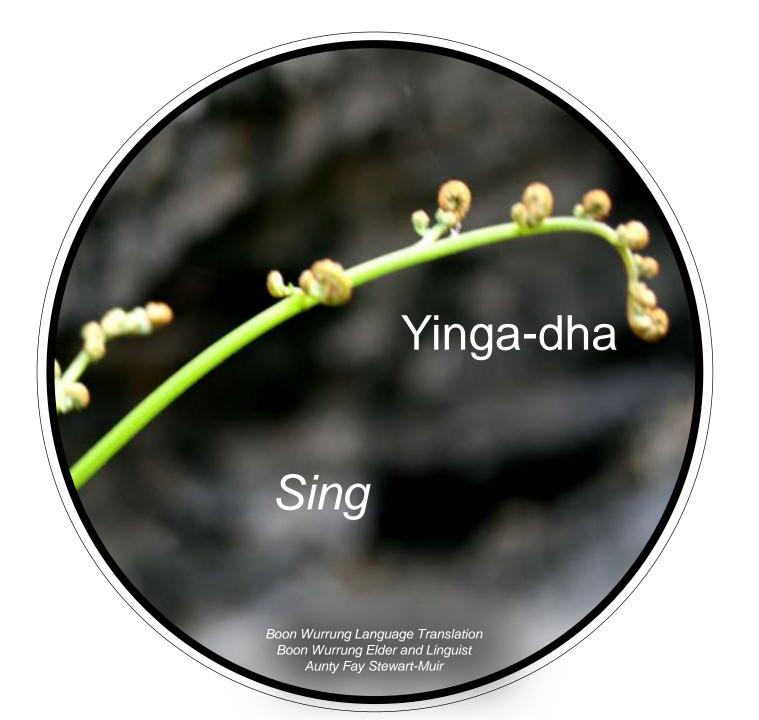

#### **CHORUS**

Yinga-dha beek ballert marnak Murramaner ... Murramaner ... ngal ganbu Sing up Country ... sing it up strong We are all connected as one

1 From ocean to ocean And tree to tree Through the fire and the rain We're all connected to the Earth

#### **BOON WURRUNG TRANSLATION**

Yingha-dha Sing Beek Country Ballert Strong Murramaner ngal ganbu ΑII

connected