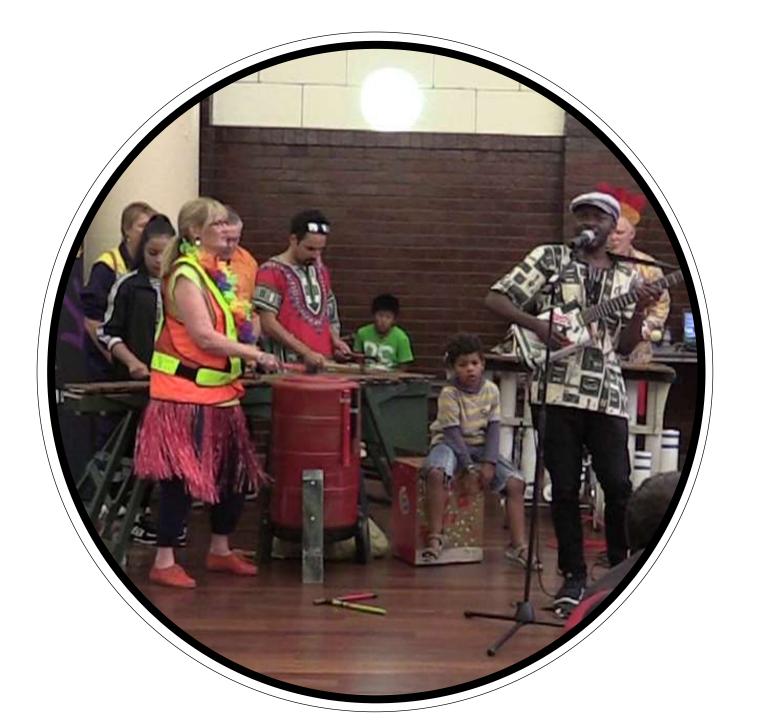

We also acknowledge the
Ancestors, Guardians and the
Spirits of the Land on which
we live and thank them for
their inspiration and
protection

Examples of Intercultural Arts Activities

Rehearsal for Harmony Day 2018 Wonthaggi Neighbourhood Centre