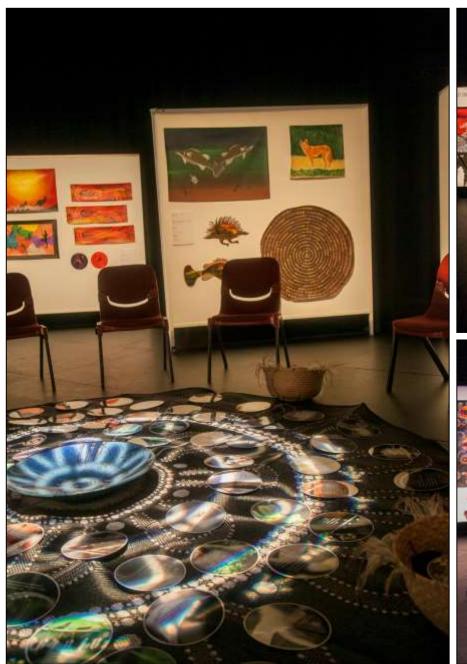

Cultural Education Program with Aunty Fay Stewart-Muir and Lisa Kennedy

Switchback Gallery Exhibition Opening Gippsland Centre for Art and Design 2015

Shearwater Festival Phillip Island

Images Terry Melvin